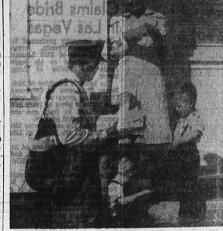

presided.

nation in time of peace." Membership teams

H. Port

THE POSTMAN RINGS . . Christmas Seals, more than 130 million of them, were delivered to Los Angeles County resi-dents this week as the 43rd annual Christmas Seal sub opened. The seals, which went to some 650,000 families, finance the fight gamst tuberculoais, heart disease and rheu-matic fever.