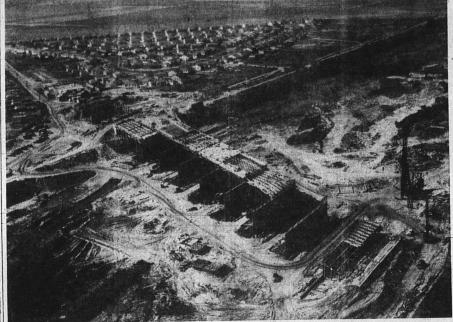

## Daniels Cafe

1625 Cabrillo — Torrance Look for Your Name Next Week! We Never Close!

AERIAL VIEW . . . . Some conception of the new Belhart Bridge now under construction can be obtained from the aerial view pictured above. The west side of the river is in the background. One part of the construction, referred to as the River Structure, and which will connect 223rd street on the west side of the river with Wardlow Road on the Long Beach side, will be completed about the first part of the year, of the helder that will the late the proposed free-The section of the bridge that will tie into the proposed free-

Angeles River Freeway grade separation structure. This sec-tion will not be completed until the middle of March next year. According to reliable information, contracts on approaches to the bridge are not let yet, nor has all the proper ty for right-of-ways been acquired. Total cost of the bridge is \$1.500,000 and is being constructed under contract by Guy