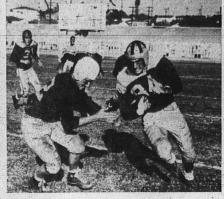

# Rambles to 39-20 Grid Win -- Here's Hows

GALLOPING TARTARS . . . Here is how Torrance High School put the kibosh on El Segundo's attempt to upset their

# **Alert Tartars Rebuff** Oiler Pass Fusillade

Over 22 Years

Striking swiftly with three touchdowns in the last fifteen minutes of play, Torrance High outpointed a stubborn El Segundo team, 39-20, on the Oilers' field Friday afternoon.