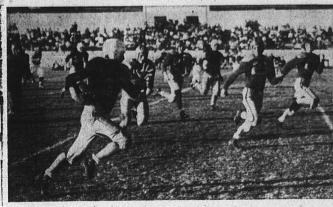

# Rambles to 39-20 Grid Win -- Here's Hows

GALLOPING TARTARS . . . Here is how Torrance High School put the kibosh on El Segundo's attempt to upset their

# **Alert Tartars Rebuff** Oiler Pass Fusillade

Over 22 Years

Striking swiftly with three touchdowns in the last fifteen minutes of play, Torrance High outpointed a stubborn El Segundo team, 39-20, on the Oilers' field Friday afternoon.

Coach Eddie Cole's men, broilling under Friday's 98-degree heat, were forced to renewed drives after El Segundo twice came from behind to knot the score. In the end, it was an intercepted Oiler pass which started them on the downward road.