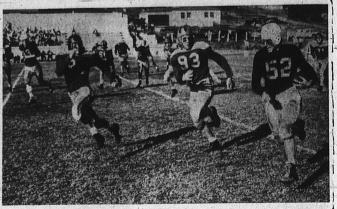

# Rambles to 39-20 Grid Win -- Here's Hows

GALLOPING TARTARS . . . Here is how Torrance High School put the kibosh on El Segundo's attempt to upset their

# **Alert Tartars Rebuff** Oiler Pass Fusillade

Over 22 Years

Striking swiftly with three touchdowns in the last fifteen minutes of play, Torrance High outpointed a stubborn El Segundo team, 39-20, on the Oilers' field Friday afternoon.