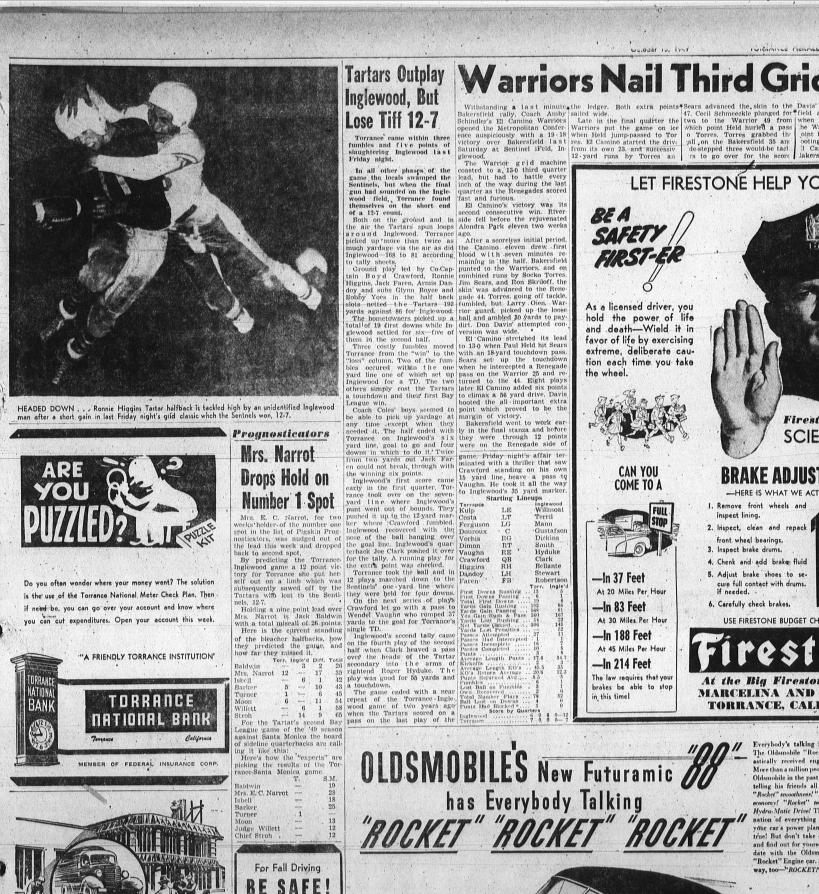

HEADED DOWN . . . Ronnie Higgins Tartar halfback is tackled high by an unidentified Inglewood man after a short gain in last Friday night's grid classic whoh the Sentnels won, 12-7.

Do you often wonder where your money went? The solution is the use of the Torrance National Meter Check Plan. Then if need be, you can go over your account and know where you can cut expenditures. Open your account this week.