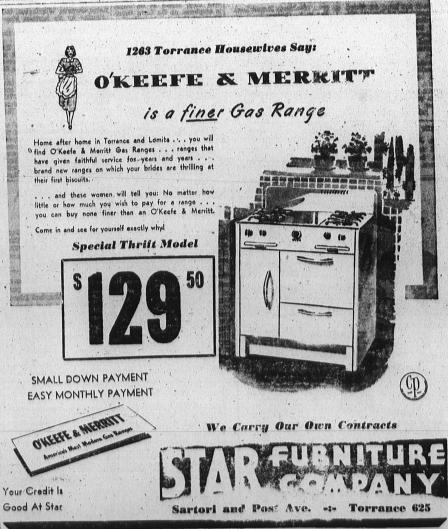

Y-TEEN CEREMONIALS to aid yw's abroad

BUY A SERVEL

FOR AS LOW AS

\$2.50 PER WEEK

ONLY THE GAS REFRIGERATOR

**STAYS SILENT, LASTS LONGER** 

i e e e se

**Sewel** The <u>GAS</u> Refrigerator

me see the famous Servel Gas

Compase the famous pervet tags Refrigerator -only refrigerator that stays silent, lasts longer. Its freezing system has no mov-ing parts. Just a tiny gas flame does the work. Over 2,000,000 have Servels (many of them 18 and 20 years). They asy, "Pick Servel. It stays noise-free, wear-free."