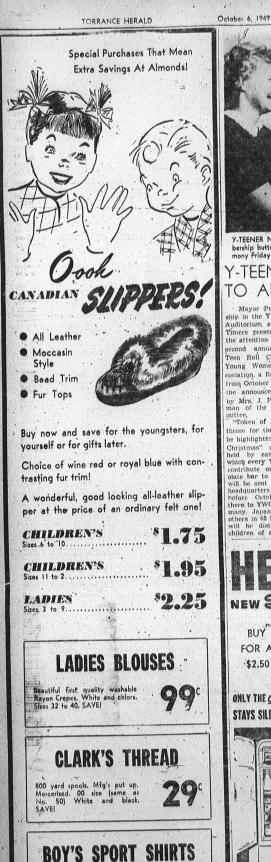

Long sleeve, Heavy twill long wearing weave. Cowboy and dress styles. First quality. Sizes 4 to 17. SAVE!

Western cut. 11 Oz. sanforized denim. Uncondittionally guaran-teed. Sizes 4 to 12. Button fly. (Zipper fly \$2.39)