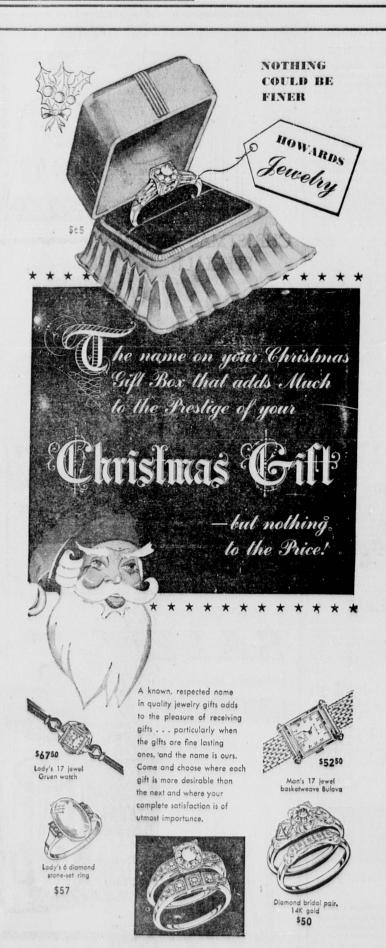

1503 CABRILLO TORRANCE, CALIF.

Whitney.

Enjoying the festive supper were members, their husbands and guests.

Following the informal meal, which was climaxed by the presentation of prizes to Mrs. Albert Ewalt and to Mrs. Robert T. McCallum, the group enjoyed group singing of favorite selections with Mrs. Paul Loranger as accompanist.