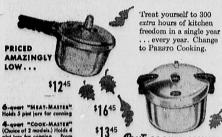

What Finer Christmas Gift for MOM

### Than

### PRESTO COOKER?

from the El Prado Furniture Store There is a PRESTO for every cooking need

Equipped with inset pans, colander pan, cooking rack, wire canning basket and complete instruction and recipe book.

12-quart size—canning capacity, 5 quart jars or 7 pint \$1995

7 quart jars or 9 pint \$2285