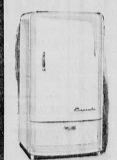

# WESTERN OPS the

Check These

12-lb. Meat Chest 15.8 Sq. Ft. of Shelf Space

HERMETICALLY SEALED

Features

With Their Big New 9.2 Cubic Ft. Coronado

Refrigerator

SALE PRICE ONLY