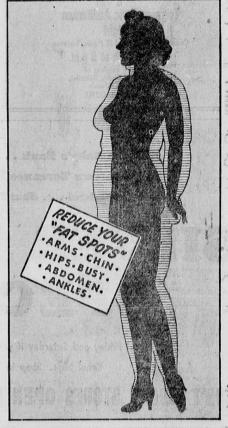

SECOND

NOT FOR GLANDULAR OBESITY... IN MOST CASES EXCESS WEIGHT IS CAUSED BY OVER-EATING Kyron Food Tablets are intended for people whose excess weight is due to over-eating. Kyron, created by scientific research, aids you in retarding your appendite, makes it usaiter for you to eat moderately. For maximum results, Kyron recommends the food regimen in the Kyron booklet illustrated

FROM STYLISH STOUTS TO TEEN AGE CLOTHES New 1947 Fall styles, with longer skirts, more than ever require slim hips and slender waistline. When those disfiguring bulges disappear, you can wear smart styles that make you look years younger. Nev