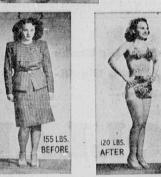

CHICAGO MOTHER REDUCES 35 POUNDS IN 7 WEEKS That's the report of Mrs. Kathryn Walker, 3332 Potomac Ave., Chicago. Photo at right is Mrs. Walker as she looks today. Photo at left is artist's conception of Mrs. Walker when she was overweight.