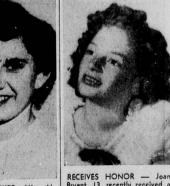

Friday Morning Club

<section-header><section-header><section-header><text><text><text><text><text><text><text><text><text><text><text><text><text><text><text><text><text><text><text>

RECEIVES HONOR — Joan Bryant, 13, recently received a certificate from Screen Chil-dren's Guild, in which she was nam ed "Miss Technicolor." Presentation of the award was made in Hollywood Bowl. A daughter of Mr. and Mrs. B. F. Bryant, of 17312 Main st., the young lady studied danc-ing with Three Arts Studio and new is continuing tap and to lessons with a Long Beach studio, according to her cou-sin, Mrs. Eldon Dye of 1611 W. 214th st.