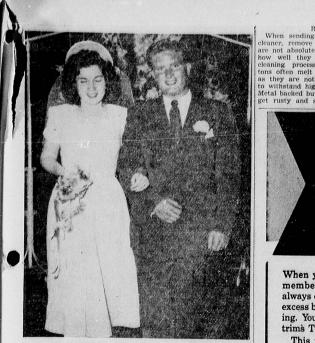

MR. AND MRS. LEONARD FRANK ROCKHILL Establish home in Willowbrook

## Peggy Marie Carney Tells Vows With L. F. Rockhill

At home in Willowbrook fol.<sup>4</sup> Miss Frances Rockhill, as lowing their honeymoon at Lytle Greek are Leonard Frank Rock-bill and his bride, the formery Miss Peggy Marie Carney, daughter of Mr. and Mrs. bill attended the bridegroom as George R. Carney, of 1445 W. 216th street. The wedding was solemnized in Normandy Wedding Chapel, Dong Beach, Dr. Johnston Cal-houn officiating at the double-ring ceremony in the presence of tealives and intimate friends of the couple.

of relatives and intimate friends of the couple. Given in marriage by her fa-ther, the bride was attired in white linen fashioned with a sweetheart n e ckl in e and trimmed simply with white silk flowers were double orchids car-flowers were double orchids car-ried on a white Bible.