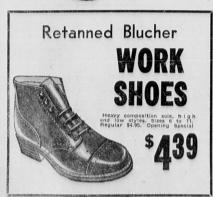

the Place to Buy Your Shoes Chaney's Big Complete SHOE DEPT.

SKYRIDER SHOES

\$690

\$590

MOCCASIN SHOES Nationally known for super qualit at right prices. Regular \$6.90.

AIR-O-MAGIC SHOES

MEN! THE ORIGINAL BATES SHOES

\$1090

End fatigue, improve appearance. Try on a pair today. Regular \$12.90