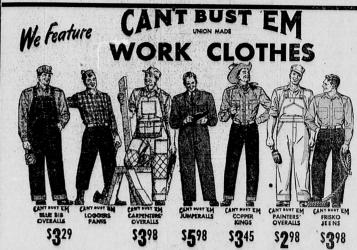

## SAVE ON MENS WEAR

MENS T.SHIRTS—
Whites, Combed cotton, Fine Wittes, Combed cotton, Fine Witten, Fine Wittes, Combed cotton, Fine Witten, Fine Wit

Mens White Dress Shirts
White broadcloths, Sanforized,
non-wilt collars, Full cut.
True sized for fit. Reg. \$3.50.
OPENING
SPECIAL
SPECIAL SPECIAL .

MENS BRIEFS—
Combed cotton. Fine Knit.
Snow white. Guaranteed elastic walst. Sizes S. M. L.
We also feature Hanes, and
Allen Underwear. Regular .75 65c OPENING SPECIAL

New Fall Fabrics and Colors

Rogues and Rugger Styles
Gaberidnes — Teca and Flannels. \$3.98

Mens Athletic Undershirts
Hane's IR'S. Swiss rib. fine
combed cotton, perfect fitting.

Goatskins — in Regular an
Aviator Models Button an Hane's IR'S. Swiss rib, fine combed cotton, perfect fitting Aviator Models. Button and SPECIAL 2 for \$1.00

MENS T.SHIRTS—

MENS T.SHIRTS—

OPENING 2 1.00

MENS T.SHIRTS—

OPENING SPECIAL SWISS RIB. Regular 334.30.

MENS DUNGAREES-

CANVAS GLOVES-24c

MENS GENUINE LEVI'S OPENING SPECIAL