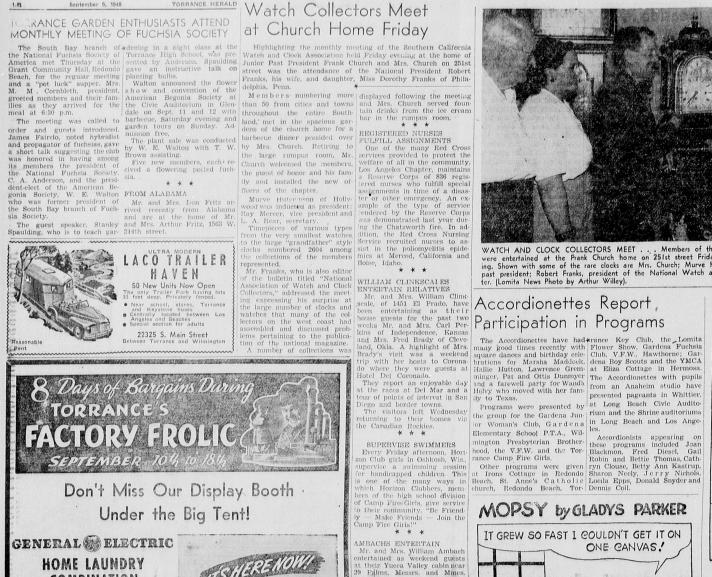

WATCH AND CLOCK COLLECTORS MEET . . . Members of the Southern California Watch and Clock Collectors Association were entertained at the Prank Church home on 251st street Friday night with a barbecue dinner followed by a business meet-ing. Shown with some of the rare clocks are Mrs. Church; Murve Hutchinson, who took office as president; Mr. Church, junior past president; Robert Franks, president of the National Watch and Clock Association of Philadelphia, Pa.; his wife and daugh-ter. (Lomita News Photo by Arthur Willey).