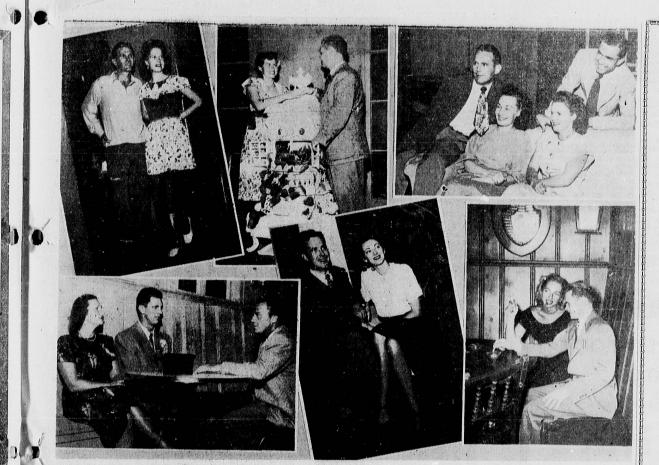

KIWANIANS ENJOY SPORT DANCE . . . Palos Verdes Country Club was the setting for the highlight of the week's social calendar Saturday evening. Greeting the 200 guests, including Kiwanians, their ladies and Torra nee and out-of-towners, were Dave Colville, president of Torrance Kiwanis Club and Homer L. Trueblood, chair-man of arrangements. Music for dancing was provided by Don Carper, of the Torrance Music Center, and his seven-piece orchestra. An attractively appointed hors d'oeuvre buffet was featured. Tickets were taken by Miss Patsy McVicar, the attractive teen-age daughter of Secretary Angus McVicar. Top. left to right, Mr. and Mrs. Erwin E. Wilson, Mr. and Mrs. Eddie G. Cole, Mr. and Mrs. John Clark, Mr. and Mrs. M. C. ?arbrough. Below, left to right, Mr. and Mrs. John Melville and Wil-liam Rojo, William V. Meese and Miss Karna Deinninger, Miss Doris Kresse and Douglas Baldwin. (Staff Photos).