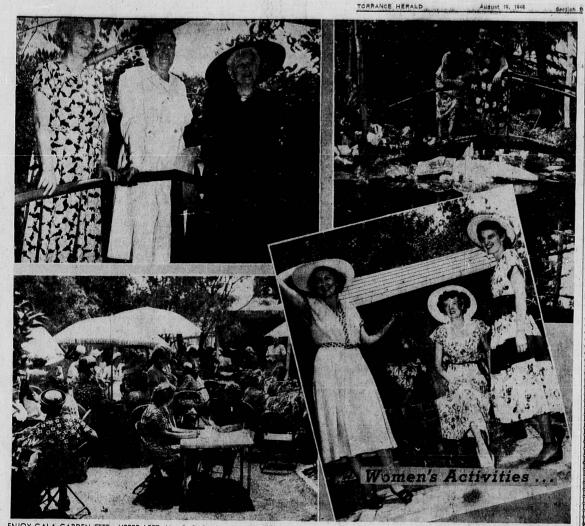

ENJOY GALA GARDEN FETE—UPPER LEFT: Mrs. R. Smith, a past president of Torrance Woman's Club, whose lovely garden was the setting for the luncheon: Mrs. Minnie Brooks, business manager of Torrance Memorial hospital, and Mrs. Margarete Clark, field director of Los Angeles County's Infantile Paralysis Foundation, viewed by the camera at Filday's function. UPPER RIGHT: Mrs. W. I. Laughon, president of the club, and Mrs. B. T. Whitney,

10/1

ways and means chairman, who was in charge of general arrangements, relax on rustic bridge over pool, as they discuss success of the colorful affair: LOWER LEFT: Some of the guests settle down in this sunny portion of the garden for an afternaon of contract bridge; LOWER RIGHT: Stopping to make a wish at the well are left to sight Mrs. Delbert Thomsen, Mrs. Milford Bauman, and Mrs. Ken-neth Dudley. [Staff Photos.]