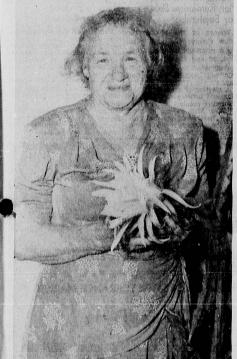

WAITS 20 YEARS FOR ONE BLOOM—Twenty years of one's life is a long time to wait for a plant to bloom just once but Mrs. Helma Ekman of .1512 W. 252nd street, Harbor City, was well repaid last week when her cactus finally bloomed. The beautiful pink blossom, which Mrs. Ekman proudly displays, came into full bloom at night and only lasted a few short hours. Planting the cactus over 20 years ago, the plant has now grown until it has reached the roof of her home. This is only one of many plants which thrive in Mrs. Ekman's beautiful flower garden.