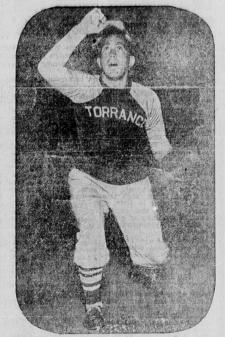

BOTTLE

Torrance

VOTED MOST VALUABLE PLAYER—Nick Boden, Scuttlers hard-working back stop who was voted by his teammates as the most valuable member of the squad. Nick hit three for three against Anaheim last Tuesday night to knock them from a tie for second place in the National Nicball League.

— Herald Photo.