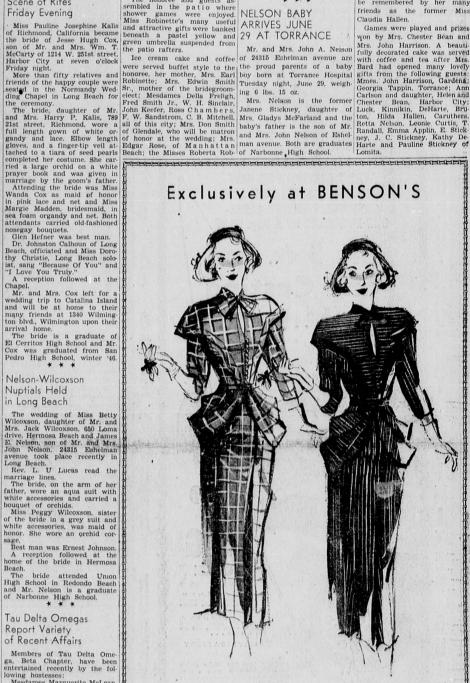

Episcopal Church



# MISS DORIS ROBINETTE IS COMPLIMENTED AT PRENUPTIAL PATIO SHOWER SATURDAY

AT PRENUPTIAL PATIO SHOWER SATURDAY
Complimenting Miss Doris Rob-Minette, Jeannette Probert, Berinette, popular summer bridelect, Miss Carolyn Mitchell entertained Saturday afternoon at incomplete statement of the pation and attractively appointed kit.

The honoree and guests assembled in the patio where shower and guests assembled in the pation where shower games were enjoyed. The honoree and guests assembled in the pation where shower about the pation and attractive gifts were banked and attractive gifts were banked beneath a pastel yellow and green umbrella suspended from the pation rafters.

John Keefer, Ross Chambers, John Keefer, Ro

MRS. DOUGLAS BARD HONORED

## Exclusively at BENSON'S



## RUSTLE of SUMMER

OUR COOL PLAID TAFFETA . . . STRIPED BENGALINE EXCLUSIVES . . . DESIGNED BY CARL NAFTAL FOR DATE-TIME . . . ANYTIME! BEWITCHING TWO-PIECE CONTOUR DRESSES WITH PEG-POCKETS . . . PINCHED-WAISTS . . . A FASHION-FIRST LOOK !

LEFT-PLAID TAFFETA IN WINE, GREEN, BROWN, BLACK WITH WHITE.

RIGHT-STRIPED BENGALINE BLACK OR BROWN WITH WHITE.

SIZES 9 TO 15.

1271 Sartori Ave.

Inglewood . Glendale . Maywood . Florence . Burbank

· Long Beach · Bellflower · San Diego, 2 stores