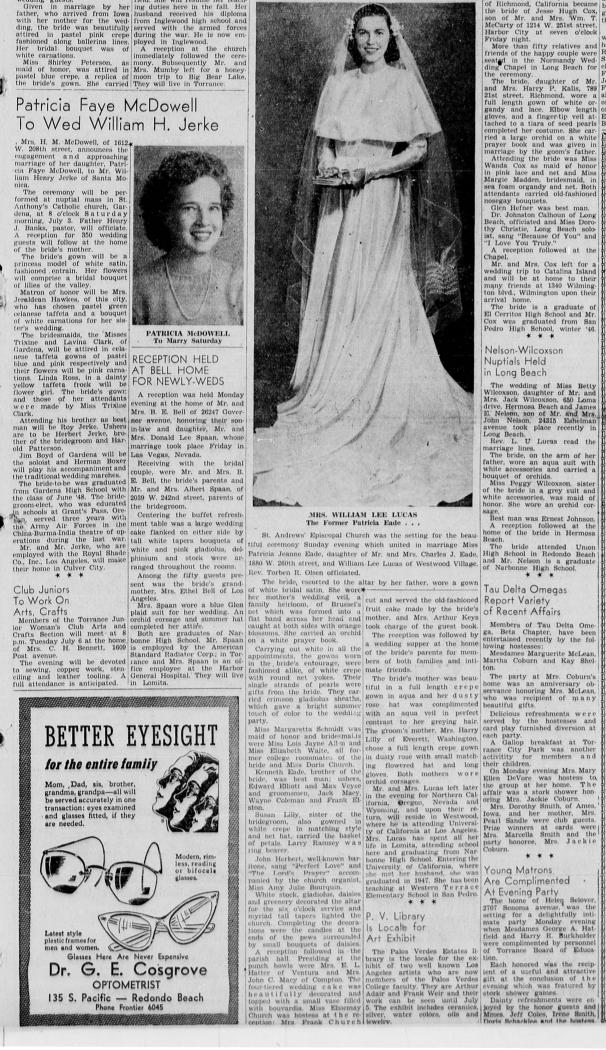

### Patricia Faye McDowell To Wed William H. Jerke

, Mrs, H. M. McDowell, of 1612. W. 208th street, announces the engagement and approaching marriage of her daughter, Patri-cia Faye McDowell, to Mr. Wil-liam Henry Jerke of Santa Mo-