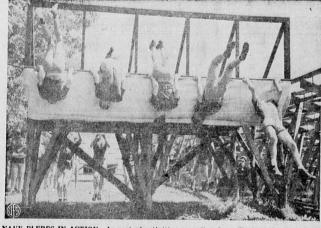

NAVY PLEBES IN ACTION—As part of activities preceding June Week at the U. S. Naval Academy, plebes make their annual compulsory run over an obstacle course that they are required to complete in a little over four minutes. Here the future admirals somersault over the "shelf."