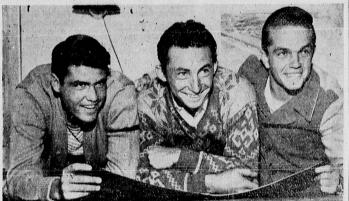

# THREE TARTARS ON ALL-BAY TEAMS

SOUTH AMERICAN POST Robert T. Warga, of Hickory avenue, former Ma aerial photographer, is a r ber of the San Tome Post 1, American Legion, the post in South America.

HAPPY ABOUT THE WHOLE THING . . . Are these three Tartars who were named to All-Bay League teams earlier this week. Left to right they are: Bob Chambers who made second-string shortstop; Harry Theodosis, named first-string pitcher, and Vaughan Stokoe, who received honorable mention which is comparable to the third-string for his work in the outfield. (Staff photol).