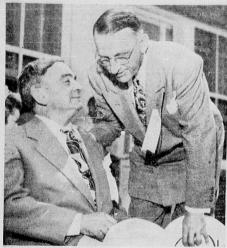

SHERIFF EUGENE BISCAILUZ CAPTAIN RAY BERGH

#### DIGNITARIES CHRISTEN LENNOX CIVIC CENTER

County and city bigwigs turned out in droves Friday for the very official housewarming of the new county civic center at Lennox avenue and Hawthorne boulevard.

Board of Supervisors Chairman Ray H. Darby as master of ceremonies introduce at steady stream of visiting dignitaries, including county officials and mayors of nearby etiles.

Captain Ray Bergh, whose former Vermont avenue station sheriff's crew recently moved in to their new quarters, and Lak, county sheriff Gene Biscailuz said a few well-chosen words as did officials of the three other county branches with offices in the brand-new edifice.