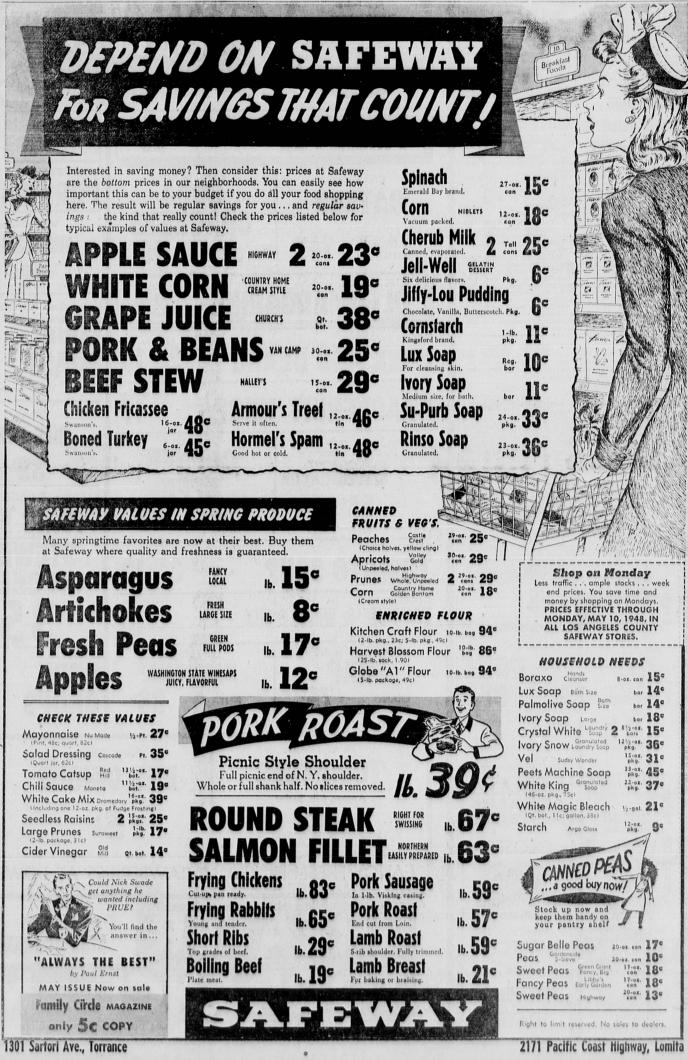

arement, the front two to do with driving the car and driving, caution counts. Devil's Post Pile National Devil's Post Pile National Mathematical in the Middle Fork of the San Joaquin River consists of a spectular mass of hexagon-the free should get stuck the posts are perfect prisms. Devil's Post Pile National Madera A HAZARD REMOVED In turning around on a rural the mathematical price of the parement, the front two to do with driving the car and go miles long, 12 miles wide, and guils and pelicans swarm over it by the thousands. PYRAMID LAKE Pyramid Lake, 37 miles north-east of Reno, Nevada, is un-Brance HeralD CONVICT LAKE Convict Lake, Mon-received its name from to do with driving the car and driving, caution counts. Devine the part of the part of

SEE "DAVID" May 19

7.D

May 6, 1948