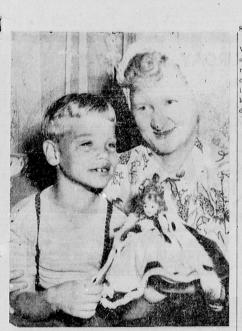

CHICKEN FARM QUEEN'... Mrs. William Taylor of Harbor City and ill son, Billy, gaze fondly at 'Queen For A Day' momento. Mrs. Taylor took home \$1000 worth of chicken equipment and 500 pullets when she appeared on television show. Billy will turn chicken rancher. (Photo by Arthur Willey)

## WISH PAYS OFF FOR 'CHICKEN FARM QUEEN'

Harbor City Nurse Mrs. William Taylor, whose 8-year-old a Billy has an incurable brain ailment, made a small wish weeks ago. would like two hens and a rooster for my son who ha ill," she wrote on a small orange slip of paper and carefully

fmalled it. Mrs. Taylor's husband is a merchant seaman and they moved to 25611 President avenue from Torrance two years ago when their son's medical expenses became so great that they had to sell their home. After vying with hundreds of unseen contestants who also malled in orange slips of paper and 20 real live ones for audience applause, on April 27 Mrs. Taylor was chosen "Queen For A Day."