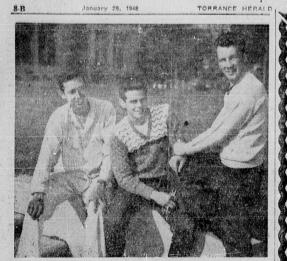

HEADING THE BOYS' LEAGUE . . . At Torrance High School are these officers who were recently elected to serve for the coming semester. In the center is Onal Harris, president. On his left is Paul Smith, vice-president, and on his right is Don Bodner, secretary-treasurer. (Torrance Herald photo)