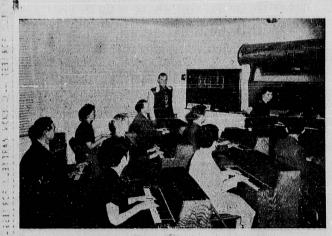

# Learn to Play the Piano by EYE! FUN • FAST • EASY

Available to Everyone! from to 70

# A New Interesting & Rapid Method of Piano Instruction to Visual Aid

Endorsed highly by music educators throughout the United States and successfully used by the U.S. Army. These methods teach you to play the piano with BOTH hands from the very first

#### lesson.

LIFE MAGAZINE, in its April 21st issue, called it "Playing by Eye" in an illustrated article of great interest.

## It is NOT Necessary for You to Own a Piano to Take This Course

This complete course consists of 20 lessons, at the end of which time you can play popular music or money will be refanded. Children and adult classes are now open for enrollment.