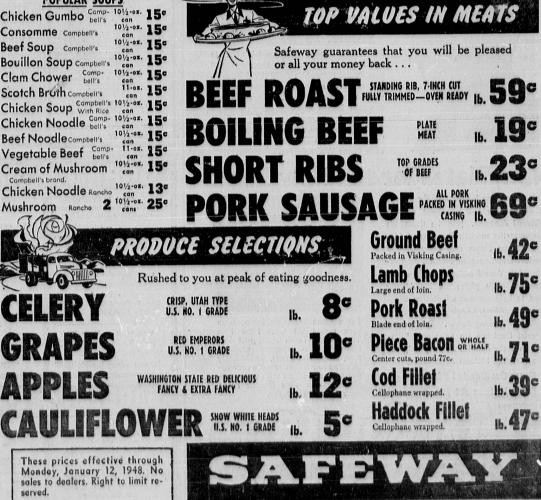

**Cheddar Cheese** Oregon, mild natural. Assorted weights, cut and wrapped. POPULAR SOUPS Chicken Gumbo Camp- 101/2-03. 15° Consomme campbell's Beef Soup campbell's Bouillon Soup campbell's Composition 101/2-03. 15° Consomme campbell's Bouillon Soup campbell's Composition 101/2-03. 15° Consomme campbell's Consomme

Clam Chower Campbell's 101/2-02. 15° Scotch Broth campbell's 11-02. 15° Scotch Broth campbell's 112.2.15° Chicken Soup Campbell's 1012-02. 15° Chicken Noodle Camp- 1012-02. 15° Chicken Noodle Camp- 1012-02. 15° Beef Noodle campbell's 1012-02. 15° Cream of Mushroom 1012-02. 15° Campbell's brand.