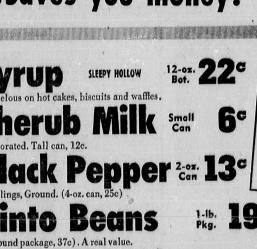

per

| LP .                                                                                                                                             | Subbudge                             | conve | nience              |
|--------------------------------------------------------------------------------------------------------------------------------------------------|--------------------------------------|-------|---------------------|
|                                                                                                                                                  | Saves                                | you m | oney!               |
|                                                                                                                                                  |                                      |       |                     |
| Is and vegetables           Glenaire         20-oz.           Sections         can           Highway         20-oz.           13c                | Syrup<br>Marvelous on hot cakes, bi  |       | 12-oz. 22°          |
| ken Sections, can<br>stle Crest 29-oz. 25°<br>low Cling can<br>ced or Halves)<br>illey Gold 30-oz. 28°<br>Whofe, Peeled can<br>Hostess 30-oz 33° | Cherub<br>Evaporated. Tall can, 12c. | Milk  | Small 6°            |
| Coastal<br>ole Roasted 4-oz. can 13°<br>castal 2 4-oz. 25°<br>cans 25°<br>19-oz. 170                                                             |                                      | epper | 2-oz. 13°           |
| Briargate 19-oz. 20°<br>Fancy Cut con 2°<br>ordenside 2° 19-oz. 25°                                                                              | Pinto B<br>(2-pound package, 37c). A | eans  | 1-16. 19<br>Pkg. 19 |
| Ibby's<br>cy Peeled 28-oz. can 27°<br>ito 20-oz. can 19°<br>FRUIT JUICES                                                                         | Salad D                              | ressi |                     |
| L (46-oz. can, 19c)<br>Sunny 3 18-oz. 28°                                                                                                        |                                      | ressi | ng MIRACLE WHIP     |
|                                                                                                                                                  | 8-oz. jar, 21c; Quart jar, 62        | 20.   |                     |