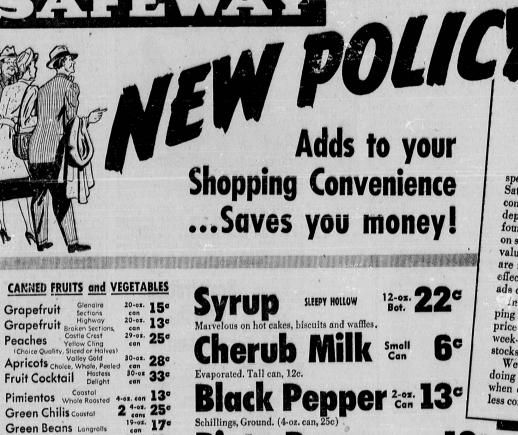

per

| LP .                                                                                                                                             | Subbudge                             | conve | nience              |
|--------------------------------------------------------------------------------------------------------------------------------------------------|--------------------------------------|-------|---------------------|
|                                                                                                                                                  | Saves                                | you m | oney!               |
|                                                                                                                                                  |                                      |       |                     |
| Is and vegetables           Glenaire         20-oz.           Sections         can           Highway         20-oz.           13c                | Syrup<br>Marvelous on hot cakes, bi  |       | 12-oz. 22°          |
| ken Sections, can<br>stle Crest 29-oz. 25°<br>low Cling can<br>ced or Halves)<br>illey Gold 30-oz. 28°<br>Whofe, Peeled can<br>Hostess 30-oz 33° | Cherub<br>Evaporated. Tall can, 12c. | Milk  | Small 6°            |
| Coastal<br>ole Roasted 4-oz. can 13°<br>castal 2 4-oz. 25°<br>cans 25°<br>19-oz. 170                                                             |                                      | epper | 2-oz. 13°           |
| Briargate 19-oz. 20°<br>Fancy Cut con 2°<br>ordenside 2° 19-oz. 25°                                                                              | Pinto B<br>(2-pound package, 37c). A | eans  | 1-16. 19<br>Pkg. 19 |
| Ibby's<br>cy Peeled 28-oz. can 27°<br>ito 20-oz. can 19°<br>FRUIT JUICES                                                                         | Salad D                              | ressi |                     |
| L (46-oz. can, 19c)<br>Sunny 3 18-oz. 28°                                                                                                        |                                      | ressi | ng MIRACLE WHIP     |
|                                                                                                                                                  | 8-oz. jar, 21c; Quart jar, 62        | 20.   |                     |

**Cheddar Cheese** Oregon, mild natural. Assorted weights, cut and wrapped. POPULAR SOUPS Chicken Gumbo Camp- 101/2-03. 15° Consomme campbell's Beef Soup campbell's Bouillon Soup campbell's Composition 101/2-03. 15° Consomme campbell's Bouillon Soup campbell's Composition 101/2-03. 15° Consomme campbell's Consomme