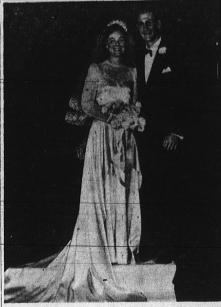

MR. AND MRS. EARL DANIEL GREGORY

#### Presbyterian Church in Arcadia Setting for Vows

Earl Daniel Gregory, son of Allen Gregory of Duarte and grandson of Mr. and Mrs. Charles Gregory of 2553 Frampton aveuue, Harbor City took for his bride Miss Ruth Allee McLaren, 
laughter of Mr. and Mrs. Russell A. McLaren of Arcadia in a 
seautiful setting at the Arcadia Presbyterian Church.

Dr. J. Davis Barnard read the 
touble ring ceremony.

Joy Chandler

Anderson, secretary and Patricia Wilson, treasurer.

Installation of the newly elected officers will be held Oct 5 with members of Alpha Ch Theta Rho Girls Club of Compton installing.

Address Club

Dr. J. Davis Barnard read thedouble ring ceremony.
Two large bouquets of white
gladioli and white carnations
decorated the sanctuary and two
smaller bouquets of, the same
flowers graced the altar while
the pews were adorned with
white satin, bows, Mrs. Ray, organist, played wedding music
and soloist, Mrs. Elizabeth Grahor order of the ceremony, sang
"Because," and "Always," and
"Because," and "Always," and
"Because," and "Always," and
"Grace seeves, and the carnation or sage.
Given in marriage by her father, the bride wore an eggshell
satin wedding gown mane, woke
and long train, lace insert yell
a long train, lace insert yell
a long train, lace insert yell
and long train, lace insert yell
and long train, lace insert yell
was edged with ensuing term will be Sa
thawks, vice-president; Erle
Hawks, vice-president; Erle
Hawks,