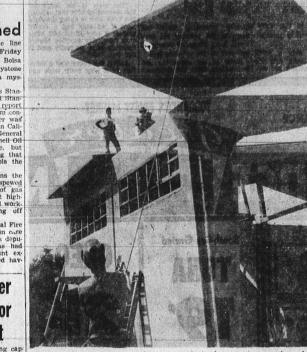

## E. K. Mortimer

PUTTING THE LID ON . . . Pre-fabrication methods of construction, one phase of which is shown above, will be used when the 8000 square foot community auditorium is put up at Alondra Park. Sections of the building are poured into eight-ton panels, then lifted by crane into position and welded.

Modern Methods Pre-fab Construction to be Used for Alondra Park Community Hall

the building. Biggest portion of the space will be utilized for a large activity room. Here, facilities will be avail able for dancing, volleybell, herd door sports, the activity