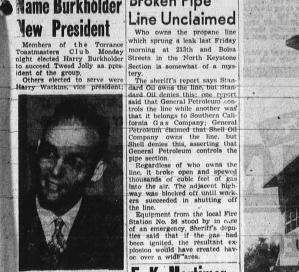

## **Toastmasters** Name Burkholder

HARRY BURKHOLDER New Toastmasters President

HARRY BURKHOLDER ... New Tostimaters Preident tohn Hamis, secretary, Willard tariand, treasurer, M. P. Hunt, tergentatarms. Burkholder frostimaters Club at a future meeting. Also booked to an outside appearance are the Moshos, who will attend a future meeting. Plans are being made for a convoid Tostimaters Club the final trophy at the banquel Beene of Carpt. Josse Bartlett. Capt. Bartlett has been away from engine No. 26 since a freak swhich members of the Tosti-meeting. Seven members of the Tosti-meters. Winning speakers from weekly competition will vie for meeting. Seven members of the Tosti-meeting to Dr. Pyeatt, chairman of the Torrane Speakers from su for the Chest. They are su for Chest speakers with su for the Chest. They are su for the Starenders with the fast and a should be completely well. The are not-subject to the same types of bacterial infec-tions that humans and animals after.