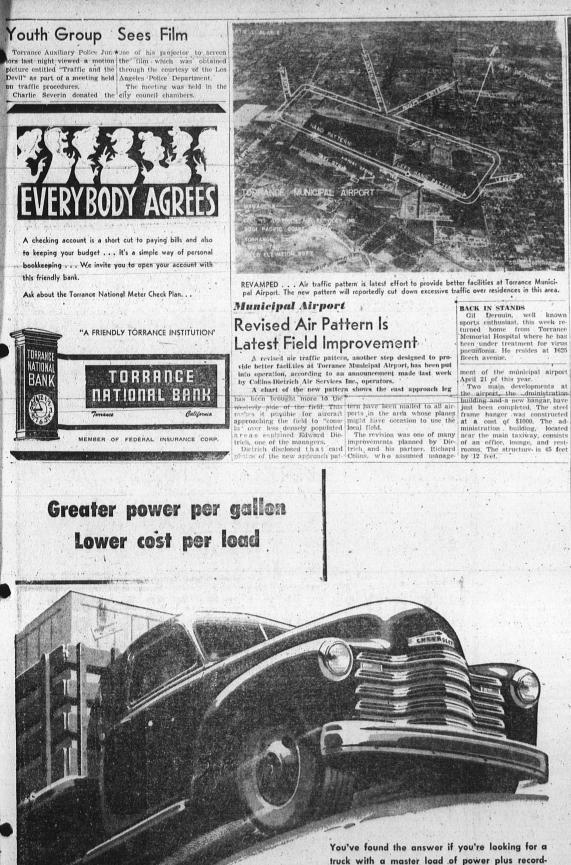

REVAMPED . . . Air traffic pattern is latest effort to provide better facilities at Torrance Munici-pal Airport. The new pattern will reportedly cut down excessive traffic over residences in this area.

## **Revised Air Pattern Is** Latest Field Improvement

BACK IN STANDS Gil Derouin, v Gil Derouin, well known sports enthusiast, this week re-turned home from Torrance Memorial Hospital where he has been under treatment for virus pneumonia. He resides at 1625 Beech avenue.