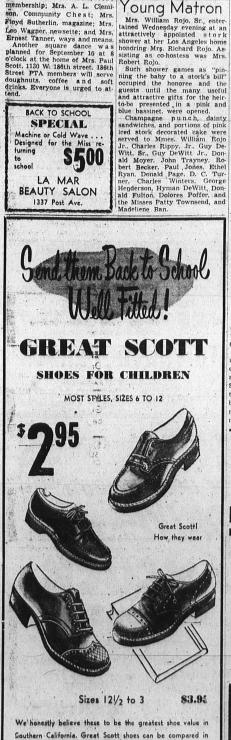

materials and workmanship to shoes selling for \$4.95 to

1261 Sartori Ave .- Torrance

9 to 9 Saturday 9 to 6 Week Days

\$5.95. Tou will believe it when you see them!

5

RED CROSS SUPPLIES Card Party EARTHQUAKE VICTIMS Forty-five tons of tenting, enough to shelter some 3,000 persons, are being shipped by the American Red Cross to earthquake devastated Ecuador where thousands are homeless, it was announced this week by Bowen McCoy, manager of the local chapter.