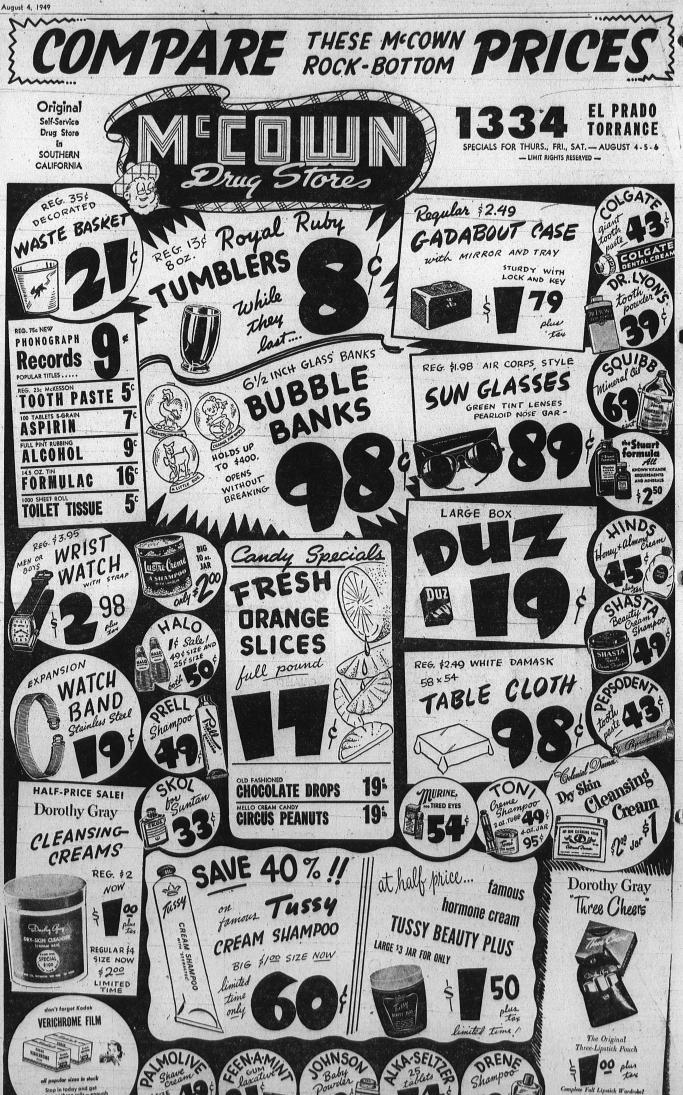

ine Islands' educa-nal system this week conclud-a two-day visit here as part a haton-wide tour of major les of the nation. the nation.

ORMER RESIDENTS Mr. and Mrs. Alfred Bunge ad children of Fresno and for-nariy of Torrance, were here fonday en route to Vista to visit is father. Bernhardt Bunge, for-ner Torrance resident.

RECENT VACATIONERS Mrs. H. C. Cozart, Virgin and Bill of 24309 Alline stree uned formerly of Torrance, a urned recently from a vacatic c Cassvill, Mo., home of h rother. They also visited he ather and other relatives i ulsa, Okla.

NO DOWN PAUL CHEVROLET 1640 Cabrillo Torrance





LUCILLE NORMAN . . . beautous blonde singer, will co-star with John Raitt in the Sigmund Romberg, musical, "New Moon" for two weeks starting August 8 at the Greek Theater in Griffith Park.



RICHT RED RIPE CHERRIES OF SUREN