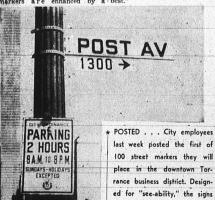

## CITY TO INSTALL 100 **NEW STREET MARKERS**

City workers next week will start installation of 100 new may-to-read street markers in the downtown Torrance area, it was announced yesterday by City Manager George W.

Designed for day or night legibility, the signs will be posted on street light standards, baked-enamel process. They cost 11 feet up. Black letters, four the hear had on a white background tell the street name; ing the block number. Durablity is insured, City Manager Stephans claimed, in that the markers are enhanced by a best."

Stevens.

The stop-pand-squint method is treet marker reading is over," the city manager declared. "We chose the new signs after months of study—they are the markers are enhanced by a best."

will be mounted on light stand-

ards, II feet off the ground.

They cost the city \$4 apiece.

Contractors can build it better and faster with READY-MIXED CONCRETE

For building floors, sidewalks, driveways, foundation and scores of other improvements When you build, of course, you want concrete-firesafe, enduring, and low in cost.