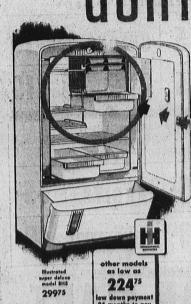

buy any refrigerator until you've seen the amazing new

INTERNATIONAL HARVESTER

frozen food bottle storage

capacity of any 8-cubic-foot refrigerator

More space where it counts—that's what BIG-3 means. Room for 36 pounds of frozen food in the freezer locker. Meat keeper holds 13½ pounds of meat, fish or poultry. Space for 12 quart milk bottles... and more. See the BIG-3 features before you buy any refriererator.