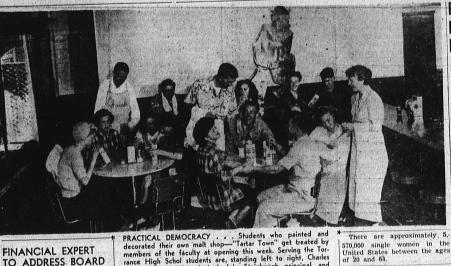

THE Rexall STORE

1519 CABRILLO, TOR. 180

Where the Buses Meet

PRACTICAL DEMOCRACY . . . Students who painted and decorated their own malt shop—"Tartar Town" get treated by members of the faculty at opening this week. Serving the Torrance High Schol students are, standing left to right, Charles Wallace, boys' vice-principal; John Steinbaugh, principal, and Miss Harriett Hardy, gif's vice-principal. Chrome tables and chairs were purchased from a fund raised by the teen-aged activity of several years ago also known as "Tartar Town." The malt shop is located at Carson street and El Prado.

—Torrance Herald photo,

STUDENT VISITS
Bill Jackson, a junior at University of California, Santa Barbara campus, has been home this week. He returns tomorrow to his vacation job at Goleta.