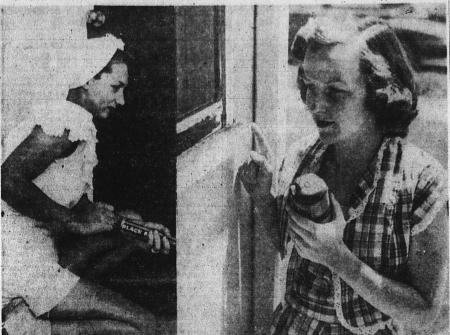

USELESS ... Mrs. D. B. Hardy and Mrs. J. F. Zeiser, both North Torrance housewives, claim they are waging a losing fight against

## Fly Menace Draws Fire From Local Housewives

1321 SARTORI TORRANCE PHONE 87

Chicago Visitor
Spending Two-Month
Visit With Son
Mrs. Mary Nell Berges is currently spending a two month
visit with her son, Leland Franz,
well known Harbor Area Boy
Scout executive, of 1820 Middlebrook Road.
Mrs. Berges, who lives in Chicago where she is a member of
the Rebekahs, is visiting here
for the first time since 1941.