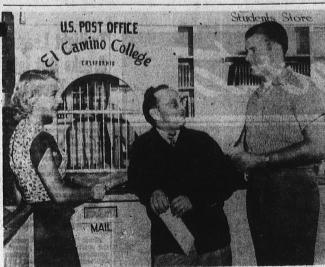

FIRST ONE . . . Pert Torrancite Joan Mumford is first student at El Camino College to mail package from its own postoffice. Next in line to be greeted by Postmaster Eugene Carson are Marvin. Ansite and Bob Wright. The local school is the only junior college in the state to have its own mailing address—El Camino College, California.