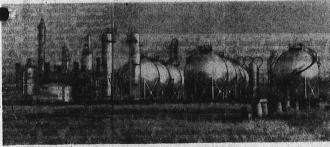

AIR FORCES ASK FOR SHELL PLANT . . . The multi-million dollar Shell Chemical butadiene plant at Torrance has been requested by Defense Secretary Johnson for remodeling and expansion as "ram jet fest" facility.—Herald photo.

### . Ram Jet

(Continued from Page 1)