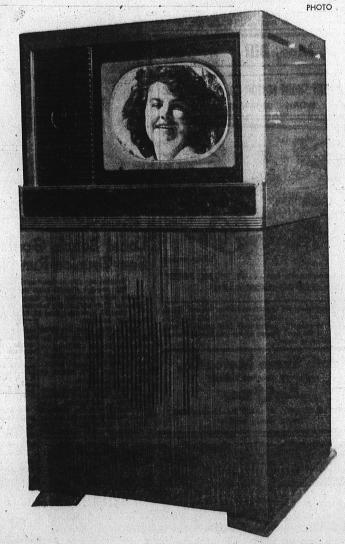

## DOES IT AGAIN

Father's Day

Draws Crowd

At Pueblo

Big 121/2" Tube

### CONSOLE

... with TWO Variable Tone SPEAKERS

- 12" FOR BASS NOTES
- 71/2" FOR HIGH FIDELITY

This looks like a regular television console that would cost from \$100 to \$200 more! But actually it's the new G-E table model television set with the big new 121/2 inch Daylight Picture Tube mounted on a special matching console cabinet containing a big 12 inch speaker!

Designed and built to Phil Gibson's specifications . . . here is the greatest set in Television . . . with TWO SPEAKERS . . . and at a price no larger than many ordinary table models!

This is really it! We can't supply everyone . . . so hurry if you want one!