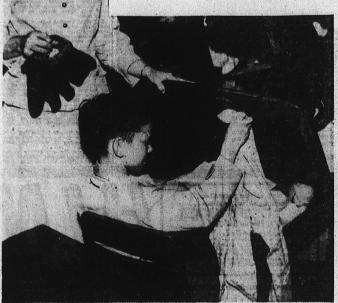

## Peaches . . Super arkets

TREASURES . . . Fourth grader Charles Dahm finds all kinds of interesting things including a baseball mitt, a rusty pocket knife, and other things dear to a boy's heart and even including an extra shirt in his desk drawer at the Perry School. Miss Olive Marshall, his teacher, helps the lad with his house cleaning chores in preparation for the closing of schools for summer tomorrow