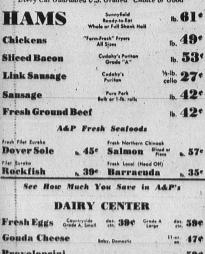

A&P Food Stores, 420 Lexington Avenue, New York 17, N. Y.

**NIBLETS** 

6 for \*1

A&P Quality Meats . . . Absolutely No Inferior Grades Sold at A&P . . . Every Cut Guaranted U.S. Graded "Choice or Good"

| resh Eggs Grade | A, Small ctn. 39¢    | Grade A daz.<br>Large ctn. | 59 |
|-----------------|----------------------|----------------------------|----|
| iouda Cheese    | Baby, Domestic       | 11-oz.                     | 17 |
| rovoloneini     | Italian Style Cheese | Be.                        | 59 |
| hed-O-Bit       | Cheese Spread        | 2 .1b. loof                | 79 |
| wiss Gruyere    | Cheese               | sertion                    | 9  |
| hallenge Butte  | Grade AA             |                            | 68 |