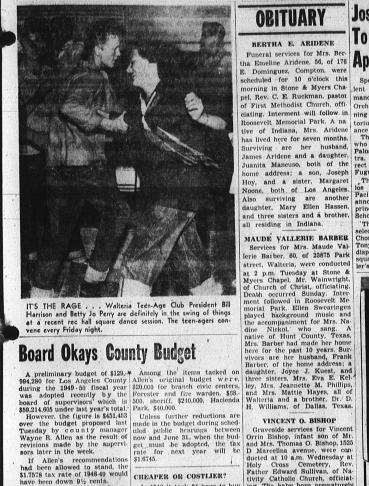

# Josef Piastro To Make Guest

Funeral services for Mrs. Berta Emeline Aridene, 56, of 176.
Dominguez, Compton, were cheduled -for 10 o'clock this orning in Stone & Myers Chatel, Rev. C. E. Ruckman, pastor of First Methodist Church, officialing, Interment, will follow in Special significance will be lent to the first public performance of the Torrance Concert Orchestra next Thursday evening in the high school auditorium with the guest appearance of Josef Borissoff Plastro. The world renowned violinist, who is musical director for the Palos Verdes Symphony Orchestra, will take the baton to direct "Prelude, Chorale, and Fugue" by Bach.

The addition of two plane solos by Kenneth Bidwell of the Pacific Arts Center, was also announced by F. A. Applegate, principal of the Evening High School.

The program also will include selections by the Mothersingers Chorus, under the direction of Tony Vazzana, a craft and art display, and an exhibit of square dancing by Clarke Kugler's evening school class. pel, Rev. C. E. Ruckman, pason of First Methodist Church, officiating. Interment will follow in Rossevelt Memorial Park. A na tive of Indiana, Mrs. Aridene has lived here for seven months. Surviving are her husband, James Aridene and a daughter, Juanita Mancuso, both of the home address; a son, Joseph Hoy, and a sister, Margaret Noone, both of Los Angeles. Also surviving are another daughter, Mary Ellen Hassen, and three sisters and a brother, all residing in Indiana.