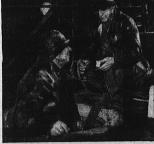

# WHILE THE **COAST SLEEPS**

Hundreds of telephone people in the West keep night patrol to help meet emergencies and keep service reliable

2. One important night-time job is done by this electronic tester. It checks lines to make sure they're in good shape. At the same time, other telephone men are vacuum cleaning and inspecting sensitive switching equipment... you might say it's stopping trouble before it starts. And night is the best time to do it, while most telephone users are sleeping.

1. Darkness can't stop these telephone men as they begin an important emergency cable re-pair at night. Fortunately, these emergencies are not common . . . usually can be repaired in daylight. But, up and down the Coast, other telephone people burn midnight oil regularly . . . so your telephone will work for you when you wear!