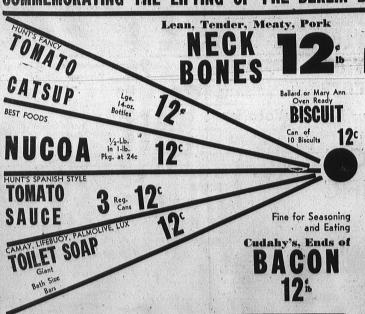

241st and NARBONNE AVE. - LOMITA - PHONE 444

Our 19c Sales of the past two weeks have JUST ABOUT PLACED US IN THE "Nut-House" as no one had ever heard of such food sales before! But we think that we can even go one better this week with a Big . . . COMMEMORATING THE LIFTING OF THE BERLIN BLOCKADE TODAY, MAY 12th