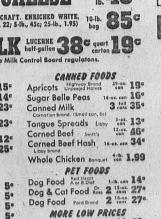

CANNED JUICES

PEANUT BRITTLE ICE CREAM 1 can be eream concentrate 2 tenspoons vanilla 135 cdips water 14 cup crushed peanut brittle First set the temperature con-trol of your refrigerator at the coldest point. Then to one can of ice cream concentrate, gradually add 14 cups of water and two tenspoons of vanilla. Mix thor-oughly with rotary beater or clectric mixer. Pour into freezing tray and place in the coldest part of the freezing unit. Freeze until entire mixture is solid— then break up and spoon frozen mixture into deep bowl. Beat until slightly softer than creamy mash polatoes. Stir in the peanut brittle and pour into the chocolate crumb crust. Sprin-kle about two' tablespoons of crushed peanut brittle and pour into the freezing unit until ready to serve. This makes five or six servings.