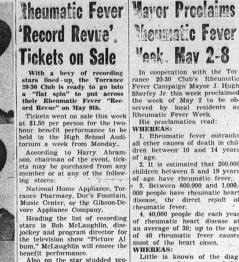

FEATURED . . , the "Dixie Four," popular Southern Calif-ornia barber shop quartet, will appear as guest entertainers on the Torrance Area Youth Band's evening program

Ine television show "Picture All one of the television show "Picture Album"Ine work of the heart cases.bum," McLaughlin will emee the benefit performance.most of the heart cases.Also on the star studded program are Artice Wayne and Martion Morgan, singing stars of the view of the television.The show of the diagnosis, cure, of treatment of this discase, andion Morgan, singing stars of the other recording their tare are are Art Lund, Dick Kang Trio, Bobby True Trio, and the are are Art Lund, Dick Kang Trio, Bobby True Trio, and the are are Art Lund, Dick Kang Trio, Bobby True Trio, and the are are after the show will be used for medical research by the 20-30 International to provide followship grants for the foundation the streed for the diagnesis, cure, and treatment of the greatest of the streed or the discusse and treatment of the greatest of the streed are are a Rheumatic fever week, and do heartly endorse theirs medical treatment for this project and call upon all citeres and organizations of Tor tare to pledge their support to this great humanitarian need.J. Hugh Sherfey, Jr., Mayor of the City of Torrance, California DetrorJug Sherfey, Jr., Mayor of the support to this great humanitarian need.J. Hugh Sherfey, Jr., Mayor City of Torrance, California DetrorJug Sherfey, Jr., Mayor of the support to this great humanitarian need.

The University of Illinois School of Journalism is one of the few such schools making ex-periments in facsimile newspa-ner preduction on a large-scale

ITS GOT

served by local residents as Rheumatic Fever Week. His proclamation read: WHEREAS: 1. Rheumatic fever outranks all other eauses of death in chi-dren between 10 and 14 years of age. 2. It is estimated that 200.000 children between 5 and 19 years of age have rheumatic fever. • 3. Between 800.000 and 1.000, 000 people have rheumatic heart disease, the direct result of rheumatic fever. • 4. 40,000 people die each year of rheumatic heart disease at an average of 30; up to the age of 40 rheumatic heart disease. WHEREAS: Little is known of the diag-nosis, cure, of treatment of this disease, and WHEREAS: Rheumatic fever Foundation is being acteabilished by the Twee

J. Hugh Sherfey, Jr., Mayor City of Torrance, California. Dated: April 26, 1949.

Assassingtions The numbers 16, 20 and 25 have been called assassingtion numbers because they are the numbers of three American pres-identity - Lincoln, 'Garfield, and McKinley. Wild animals usually do bette on laboratory problems than tame ones, according to the New York Bronx Zoo.