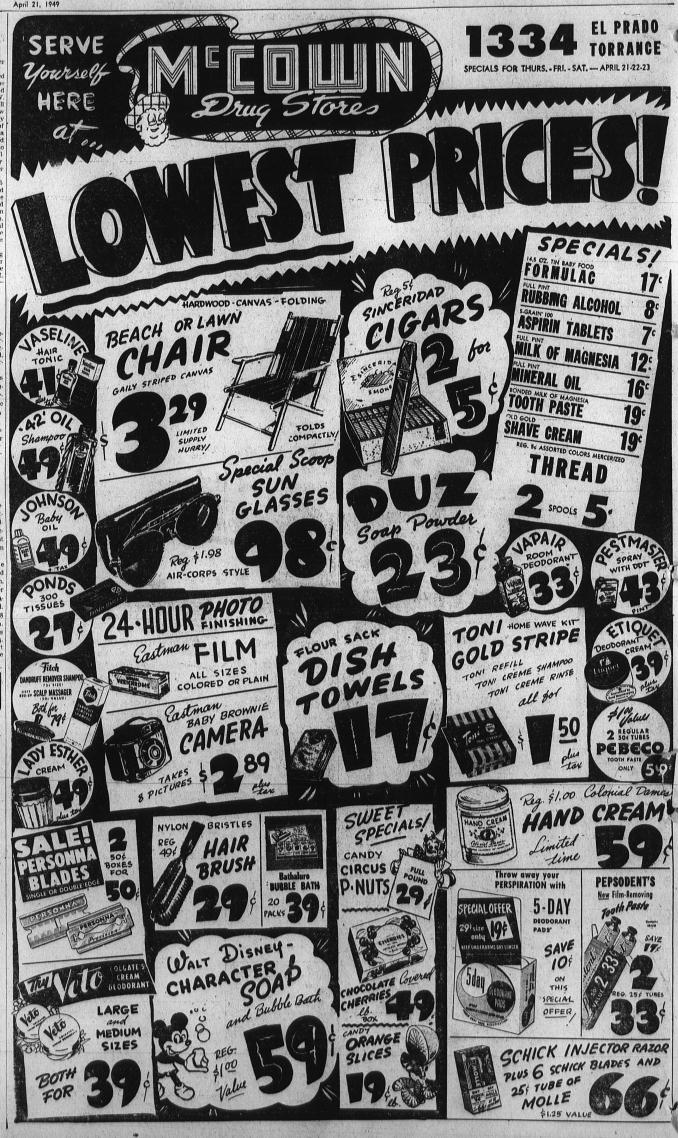

unds for 30 minute to go de sure to go de Note to cover. I to cover to cover. Your Kitchen Counsellor

- ARBECUED LIMAS

any Home Service Representative
Put cover in place, Cook at 15
oounds for 30 minutes. Allow pressure to ro down normally.
Note: Be sure to follow manufacturer's instructions for the opcration of the pressure pan.

2 C. cooled did did lima beans
by lb. little nork susnges or
4 strins hacen
1 tan, brown sugar
4 tan, mace
1 tan, sail
4 len, noultry seasoning
1 green nepper, chonned
C. milk

ook saussees or bacon until al-crism Mix beans with all the r incredients and place in an baking dish Top with the Bake for 30 minutes at 350°

nd Role for 20 minutes at 35 LENA PERSON AT GRATIN 1 C. milk 14 fm, interest online 14 fm, salt 2 Then, minuted online 1 fm, also file 1 fm, a