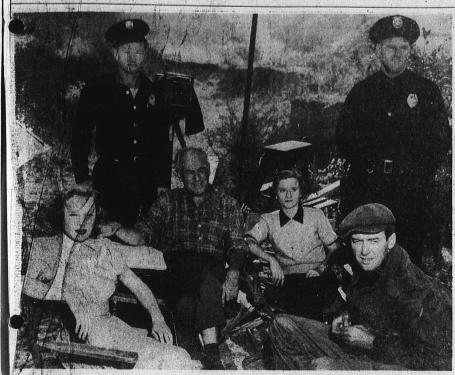

AS IN TORRANCE . . . Because the hills south of the Tor-ze Municipal Airport look like the hills of Texas (claims Metro-Ewyn-Mayer) the company chose the spot to shoot scenes a forchooming movie. In the photo are (standing) Fireman

EAT DEPARTMENT

Gene Walker and Police Officer Harold "Zeke" Trezise, both of Torrance. June Allyson and Jimmy Stewart, principals in the film, are in the foreground. Director Sam Wood and a friend of Miss Allyson also enjoy the rest between "takes" of the movie, "The Stratton Story.—MGM Photo.

PRICES EFFECTIVE THURS .- FRI .- SAT. L

REMEMBER YOU ARE NO FARTHER FROM US THAN YOUR TELEPHONE. CALL TORRANCE 1961 FOR FREE DELIVERY.

'Shooting' Scene in New Movie

Nevertheless the movie company recently selected a gully in the hills south of the municity pal airport to film a hunting seene in the picture, "The Stratt on Story," because the locale looked like parts of the Lone Star State.

The film is based on the life of "Monty" Stratton, the forment bigleague pitching star with the Chicago White Sox. At the peak of his -career, with -a -brilliant Tuture ahead of him, he shot himself in the leg while hunting on his Texas ranch at the end of the 1938 baseball season. The leg had to be amputated, yet in 1946 he came back to pitch in the East Texas League for Sherman, and won 18 games while losing only four.

After overcoming that handicap, he was named the "Moss."

Stratton was with the movie company recently selected a gully in the hills south of the municity of the local slopes and gave some first hand information to Geale blooked like parts of the Lone Walker, fireman, and Harold Stare State.