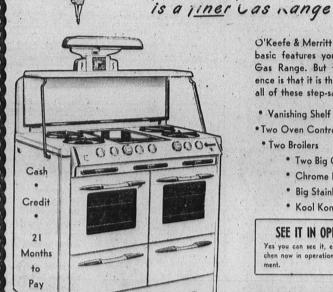

# **1330 EL PRADO**

White King

Sweetheart Soap Combination le Offer 4 reg. 27 4 Peluxe 39

Model 842-LC- G.D. As Shown \$340.00

\$31100

O'Keefe & Merritt has all the well-known basic features you'll find in any good Gas Range. But the important difference is that it is the only Range that has all of these step-saving features . . .

· Vanishing Shelf

Double Light

\*Two Oven Controls \*Two Oven Lights

Two Broilers
 Telechron Clock

Two Big Glass Door Ovens

· Chrome Plated Cooking Top

• Big Stainless Steel Grill

#### • Kool Kontrol Panel

SEE IT IN OPERATION TODAY! Yes you can see it, even try it in our new Kitchen now in operation in our Appliance Depart-

ru CO WC the morn

Co

Cho Palm Con

Thur Fri., 7 Easte