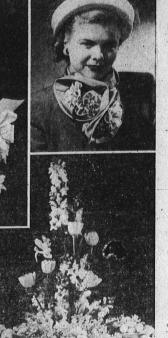

### WOMEN OF MOOSE ACCEPT CLASS OF 10 CANDIDATES

SPRINGTIME HINTING . . . is in order for such an exceptional purse corsage as above, [left]. Mounted on a novelty Easter basket purse are calendula, freezia, tulips and iris. Also new and really "different" is a bow camellia scarf (upper right). As always the fresh flower bonnet is ever-popular, (as shown lower left), is a guaranteed eyz-catcher deluxe, made of eucharist lilies and magnolia foliage. To brighten any gethering spot in the house, photo at lower right shows a choice verticle arrangement of tulips, iris, and snapdragons, and the bunnies ears form trays for candy Easter eggs.