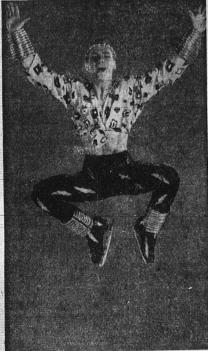

## 49 ICE CAPADES OPENS LIMITED RUN APRIL 21

was selected this week following a
Pacific officials and John Harris of
the Ice Capades.
Donna Atwood, titian-haired
beauty, plays the role of Snow
White in the number, which is
one of the Ice Capades seven
big productions. Bobby Specht
takes the part of Prince Charming.

payment of the property of the

SPECHT.ACULAR! . . . It's Bobby Specht, the great skating star of the Ice Capades of 1949; which features Snow White and the Seven Dwarfs. The famed ice revue opens at the Pan-Pacific, April 21 for a limited run.