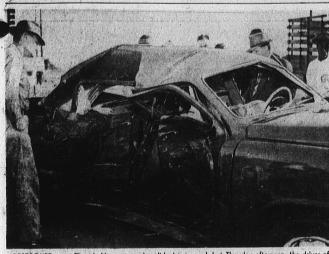

DESTROYED . . . Though his car was demolished in a crash last Thursday afternoon, the driver of this car escaped with a scratch—Herald Photo.

Kaiser-Frazer Dealer Slashes

New Car Prices

New Car Prices
In conjunction with his appointment as direct factory dealer for the Kalser-Frazer Corp., John Haas, operator of the Haas Sales and Service, reports a slash of \$198 to \$300 effective immediately on all makes of Kalser-Frazer automobiles.

## **Terrific Crash Destroys Car**; **Driver Nicked**

Patrol.

In spite of terrific damage to his car, the engine of Chandler's auto had to be killed by removing parts of the ignition, witnesses stated.

- AND CORNEL WILDE
PATRICIA KNIGHT
SHOCK PROOF
SHOW STARTS 1:00 SUNDAYS SLIGHTLY FRENCH