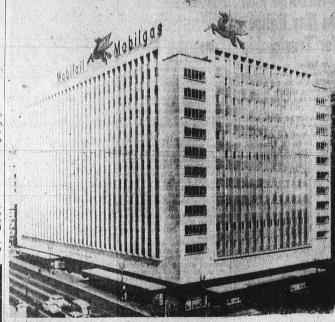

### **General Petroleum Opens New** \$11,000,000 Office Building

The "nerve center" of one of Torrance's biggest industries—The General Petroleum Corporation—will officially start functioning tomorrow noon with the opening of the companies new 13-story \$11,000,000 office building in Los Angeles.

Largest of all office buildings in Southern California, the opening will be attended by whore than 100 civic and business leaders from the area. Robert L. Minckler, president of the corporation will dedicate the building to the organizations employees—past and present.

Located at 612 South Flower street, the 504,000 square-foot building is bigger than some cities in scope and function.

Some of the unique features of the building include direct and instant communication from executives to any or all employees; radio, long-distance telephone or record broadcasts throughout the building and facilities for originating radio programs as well as receivers for radio and television programs.