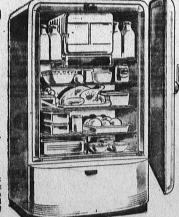

#### Western Stores WESTERN AUTO SUPPLY CO. Western Stores

WHAM SENSATIONAL, BIG 9.2 Cu. Ft.

ONLY \$29.35 DOWN On NEW, Easy Thrifty Payment Plan

- BIG Freezer, Holds 20 lbs. BIG Meat Chest, Holds 12 lbs.
- 4 BIG Shelves, 15.8 sq. ft.
- BIG Glass-Topped Crisper \* BIG Storage Bin

Fits in same space as regular 7-cubic foot refrigerator. See it . . . learn how fast it freezes cubes . . . how many perishables go in their own place . . . how silent and economical it is . . . PLUS the beautiful all steel cabinet.