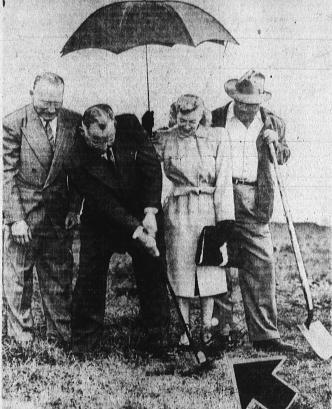

#### **Ground Broken**

For Golf Course In Alondra Park

Wielding his first golf club, Supervisor Raymond V. Darby hast Thursday afternoon "broke ground" for the new Alondra Park Golf course with a number five iron.

Braving a cold March drizzle along with nearly half a hundered golf enthusiasts, Darby dug a good sized divot to officially a divorted golf enthusiasts, Darby dug a good sized divot to officially start the course at Alondra Park.

The course, to be developed by Cecil Hollingsworth. UCLA the course at Alondra Park.

The course, to be developed by Cecil Hollingsworth, UCLA Sims, Los Angeles Amateur Golf Champion, is jocated on a 180-acre site at Alondra Park.—Crenshaw and Redondo Beach Boulevard. Sims, owner of the Sports Club here, is associated also with Hollingsworth in the management of the Meadow Lard. Sims, owner of the Sports Club here, is associated also on the supervisor of the Sports Club here, is associated also on the supervisor of the Sports Club here, is associated also on the course in Long Beach.