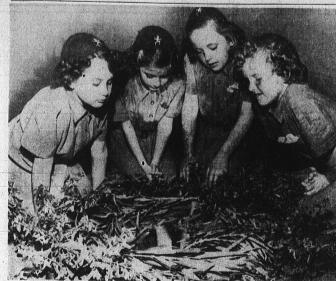

NOTE THESE PRICES

Chocolate Drops
Grape Preserves
Apricot Jam
Graham Crackers

Craham Crackers

MARGARINE

GIVE . . . GIVE GLADLY . . . TO RED CROSS 1506 Cravens Ave. - Torrance

INVESTITURE . . . Brownie Troop No. 631, sponsored by Fern Avenue PTA Friday afternoon held a formal investiture at Recreation Center, under leadership of Mrs. Carol Humphreys and Mrs. Edith Rowe. Brownie colors, green, brown, and yellow, predominated at the attractively decorated center and a lovely cake was a special attraction for the girls. Presentation of pins and membership cardspreceded group singing and the formal closing ceremony. Mothers were served cake and punch by their young daughters. Pictured in the top photo are: Mardell Clayton, Susan Higdon, Terry Lou Tucker, and Janet Smith. In the lower photograph are: left to right, front row: Terry Lou Tucker, Susan Higdon, Carol Shinoda, Mardell Clayton, Sharon Carter, Janice Lamberth, Barbara Krauszer, Janet Smith, Paula Bischoff, and Sandra Sohn. Back row, left to right: Sharon Jean Giles, Peggy Neely, Virginia Sandstrom, Verna Christofferson, Ardith Louise Lee, and Patty Gull.