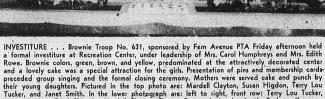

NOTE THESE PRICES

Chocolate Drops
Grape Preserves
Apricot Jam
Graham Crackers

Craham Crackers

MARGARINE

GIVE . . . GIVE GLADLY . . . TO RED CROSS 1506 Cravens Ave. - Torrance

INVESTITURE . . . Brownie Troop No. 631, sponsored by Fern Avenue PTA Friday afternoon held a formal investiture at Recreation Center, under leadership of Mrs. Carol Humphreys and Mrs. Edith Rowe. Brownie colors, green, brown, and yellow, predominated at the attractively decorated center and a lovely cake was a special attraction for the girls. Presentation of pins and membership cardspreceded group singing and the formal closing ceremony. Mothers were served cake and punch by their young daughters. Pictured in the top photo are: Mardell Clayton, Susan Higdon, Terry Lou Tucker, and Janet Smith. In the lower photograph are: left to right, front row: Terry Lou Tucker, Susan Higdon, Carol Shinoda, Mardell Clayton, Sharon Carter, Janice Lamberth, Barbara Krauszer, Janet Smith, Paula Bischoff, and Sandra Sohn. Back row, left to right: Sharon Jean Giles, Peggy Neely, Virginia Sandstrom, Verna Christofferson, Ardith Louise Lee, and Patty Gull.