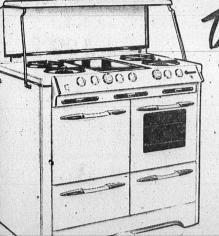

# AT STAR FURNITURE Setter Ever!

THE NEW GLASS DOOR, STEP SAVING AUTOMATIC

O'KECFE & MERRITT

Jas Range

\$305

Your heart will swell with pride when you have this fine O'Keefe & Merritt range, with its "mechanical brain" in the form of the fully automatic clock-controlled oven, to

lighten your cooking job. This automatic range cuts the bonds which tie you to the kitchen. It cooks while you shop—while you're away from EASY TERMS

LAST,

-

Low Temperature Oven . . . food shrinkage cut as much as 30%—saves to 20% on oven meds.