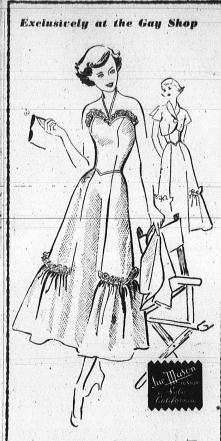

## PERT and PRETTY

Sundress supreme, with lace to outline a sweatheart neckline and gathered side panels on the gored skirt. Matching short sleeved bolero turns it into a streat dress. Sanforized cotton Picolay in white, daffodil, pink, blue, and lilac. Sizes 9 to 15.