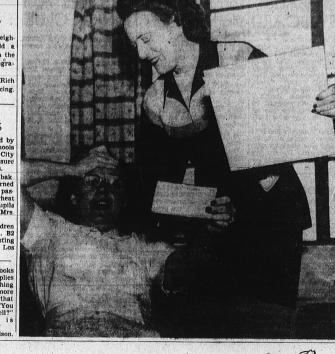

8

March 17, 1949

SUCCESS OF CARNIVAL

REPORTED BY CLUBWOMEN

REPORTED BY CLUBWOMEN
At the business meeting held the second of the secon

incentive. In the tab the party The party honored-her grand. More than 125 Camp Fire children, Jean, Jimmy and John-Girls in East Los Angeles en ny, children of Mr. and Mrs. C. joyed Day Camping at Hollen-H. Hutcherson, all of whom: un-beck Park, Belevedere Park, At-fortunately, we're unable to lantic Park.