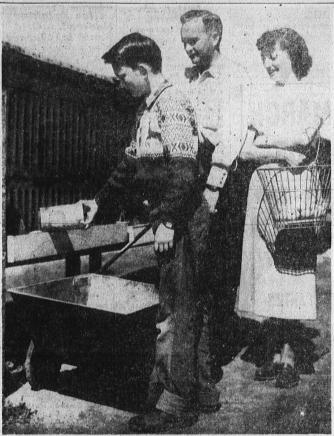

LAST DAY FOR FILING APPLICATIONS Friday, March 11, 1949, at 5:00 p.m.

OPERATION FARMSITE:... Farming will be nothing new for Mr. and Mrs. Louis Ablard and son Kenneth when they move onto the \$25,000 site they won in a recent government lottery of farms for veterans in the Tule Lake district. Before coming to Torrance II years ago the Ablards were farmers in Kansas.—Herald Photo.

# Veteran. Wife to Work Farm Site Won in Lottery

Louis and Mrs. Ablard have started their own independent "back to the farm" movement. And for good reason!
The 36-year old Navy veteran recently won a \$25,000 farm site in the last government lottery of homesteads in Tule Lake.
Ablard, although 70th on the list, will choose a site ranging between 70 to 120 acres.
The nine-year- Navy veteran presently owns his own, home and lives with his pretty wife. Donys and 12-year-old son, kenneth, at 2149 West 233rd street.
Tilling of the land will be no new experience to either of the Ablards since they were both farmers in Kansas before Ablard Joined the Navy and came to California. In fact the farmer-veteran is following the path his father took back in 1870 when, he too, homesteaded a 'farm in Kansas.
Mrs. Ablard, a 'typist in' Office Service at Columbia Steel.

the Wilmington remarkable years.

The farmer-to-be left this week to go to the Tule Lake District (lying almost on the California-Oregon border) to claim his farm site and arrange for the movement of two 20 by

Childrens Wardrobe Layettes & Infants'

100-foot former Army barracks onto the acreage. The The barracks will serve the Ablards as their temporary home until they can erect a modern and complete farm house in the future.